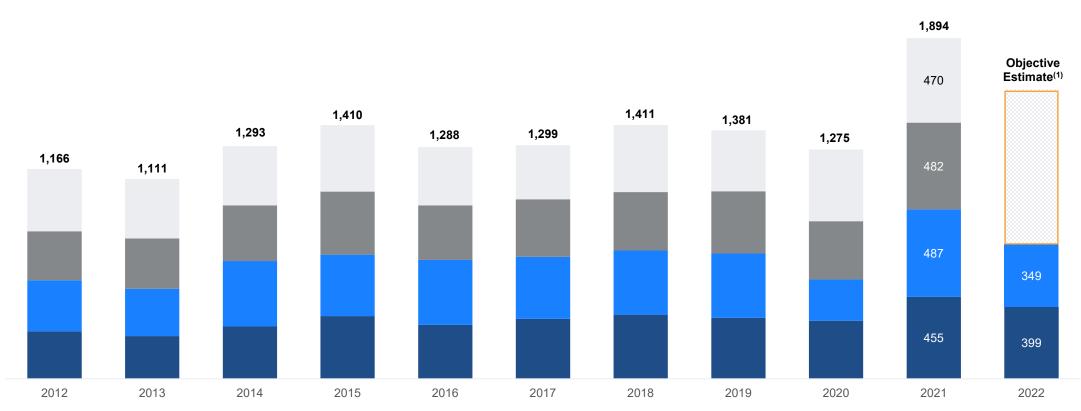

## SaaS M&A Deal Volume by Quarter

SaaS M&A deal volume has slowed noticeably from the record levels of 2021, but even with the uncertain macroeconomic backdrop, the first half of 2022 still saw the 2<sup>nd</sup> highest deal volume since 2012. This shows that there is still significant interest from strategic buyers and financial buyers for high-quality SaaS businesses in rapidly evolving markets.

■Q1 ■Q2 ■Q3 ■Q4

(1) Objective estimate assumes 15% YoY decrease in M&A deal volume

Confidential