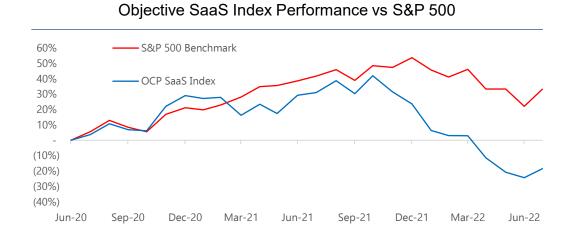

mentum.global            | <b>O</b> LIVEPERSON   | YØ<br>XT           | channeladvisor ờ |
| F                      | r. 🛷 paloal             |              |               | scaler O                   | kta R                 | APIDD (            | Otenable         |
| Qualys.                |                         | MANDIANT     | Pingldentity. | Veeva                      | tyler<br>technologies | <b>⊜toast</b>      | PROCORE          |
| GUIDEWIRE              | blackbaud               | appfolio     |               | Duck Creek<br>Technologies | EngageSmart           | HealthCatalyst     | Евтх             |
| <b>2U</b> <sub>®</sub> | B blend                 | Model N      | consensus     | appían                     | 🛛 billtrust           |                    | <b>ON</b> 24     |



#### Objective SaaS Index TEV vs S&P 500





## SaaS M&A Trading Multiples: Median EV/TTM Revenue Multiple

The median EV/TTM Revenue multiple for our Objective SaaS index was 6.6x in July 2022, up ~5% since June 2022. Although valuations have come down from their record high of 15.9x in January 2021, SaaS multiples are still almost 2.5x the median EV/TTM Revenue of the S&P 500.



Sep-20 Oct-20 Nov-20 Dec-20 Jan-21 Feb-21 Mar-21 Apr-21 May-21 Jun-21 Jul-21 Aug-21 Sep-21 Oct-21 Nov-21 Dec-21 Jan-22 Feb-22 Mar-22 Apr-22 May-22 Jun-22 Jul-22



## SaaS M&A Deal Volume by Quarter

SaaS M&A deal volume has slowed noticeably from the record levels of 2021, but even with the uncertain macroeconomic backdrop, the first half of 2022 still saw the 2<sup>nd</sup> highest deal volume since 2012. T