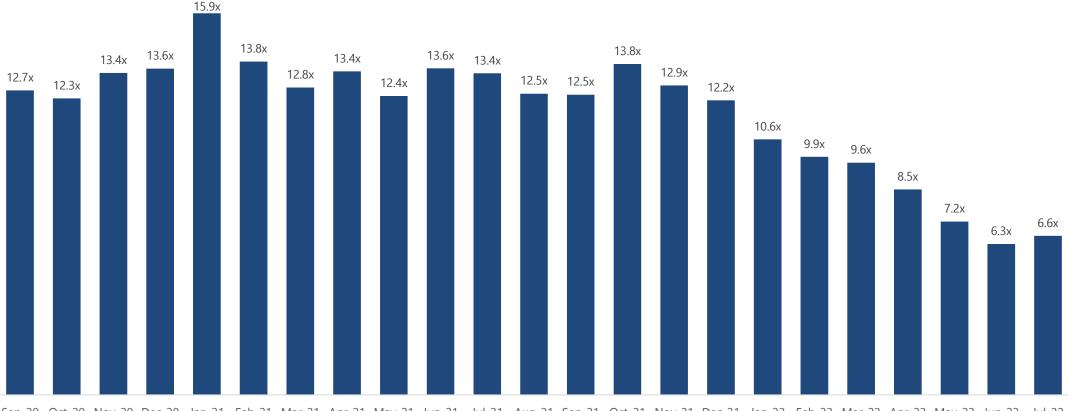

## SaaS M&A Trading Multiples: Median EV/TTM Revenue Multiple

The median EV/TTM Revenue multiple for our Objective SaaS index was 6.6x in July 2022, up ~5% since June 2022. Although valuations have come down from their record high of 15.9x in January 2021, SaaS multiples are still almost 2.5x the median EV/TTM Revenue of the S&P 500.

Sep-20 Oct-20 Nov-20 Dec-20 Jan-21 Feb-21 Mar-21 Apr-21 May-21 Jun-21 Jul-21 Aug-21 Sep-21 Oct-21 Nov-21 Dec-21 Jan-22 Feb-22 Mar-22 Apr-22 May-22 Jun-22 Jul-22