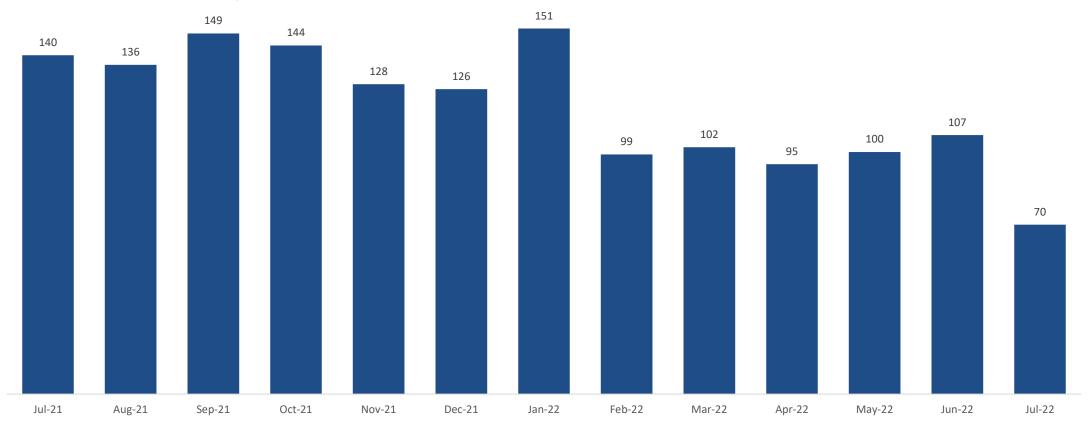

### SaaS M&A Deal Volume by Month

July deal volume was down significantly compared to the first 6 months of 2022, likely due to the highly uncertain economic backdrop beginning in the early part of Q1. We expect deal volume to pick up through the back half of 2022 as demand for SaaS companies remains high among financial buyers, with a record amount of dry powder, and strategic buyers who are looking to expand their product offerings or expand into new markets.