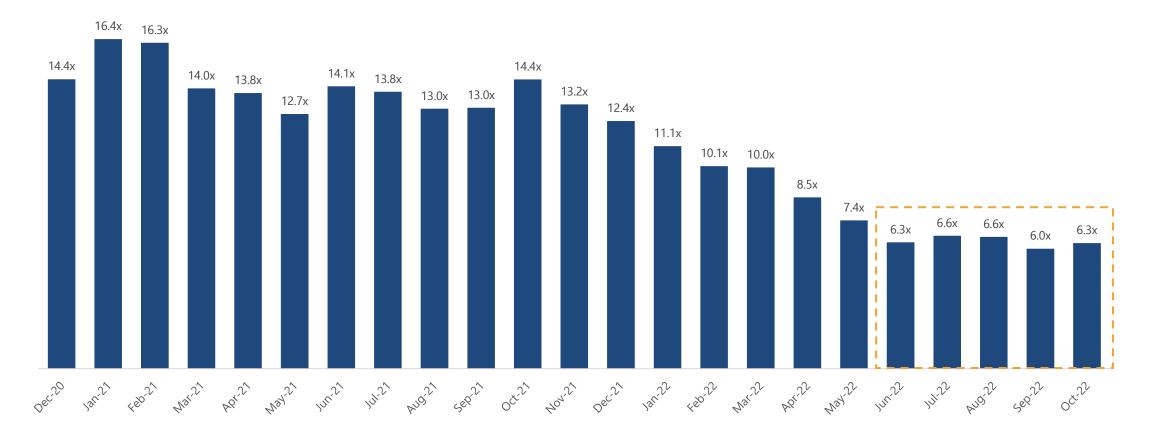

### SaaS Trading Multiples: Median EV/TTM Revenue Multiple

After median EV/TTM Revenue multiples declined 7 out of 8 months from October 2021 through June 2022, valuations seem to be stabilizing around 6.0x for our Objective SaaS index. Although still down significantly YoY, stable companies with history of strong growth and paths to profitability are still receiving premium valuations.