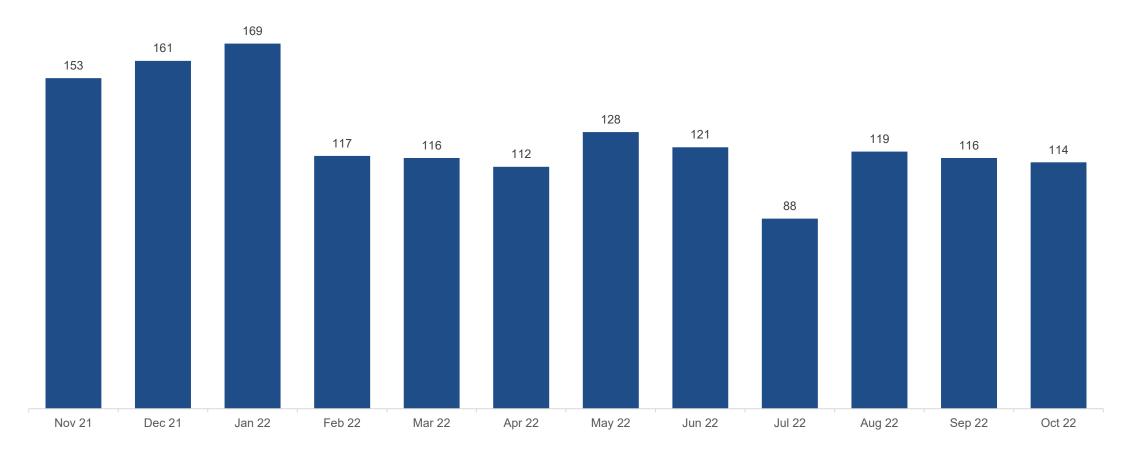

### SaaS M&A Deal Volume by Month

October deal volume continued to be in line with historical trends and up significantly from the doldrums of the summer. We expect deal volume to continue accelerating through the rest of 2022 as much of the uncertainty investors were feeling at the beginning of the year has settled down and buyers continue to seek out high-quality businesses with favorable unit economics.