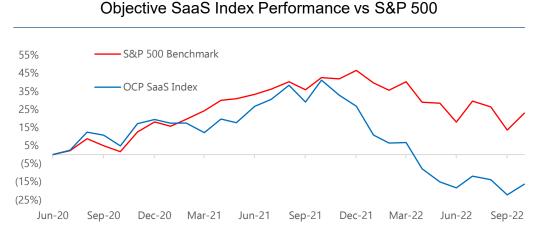

#### Investment Banking Engineered To Achieve Maximum Results



## **Objective Investment Banking & Valuation Technology Practice:**

Monthly SaaS Market Update

October 2022



### **Objective SaaS Index Overview**

Our Objective SaaS Index comprises 90 publicly traded companies that have been determined to be SaaS businesses. This index is updated on a monthly basis to account for changes due to acquisitions, IPOs, or changes in underlying business models and is based on publicly available financial data.





#### Objective SaaS Index TEV vs S&P 500





### SaaS Trading Multiples: Median EV/TTM Revenue Multiple

After median EV/TTM Revenue multiples declined 7 out of 8 months from October 2021 through June 2022, valuations seem to be stabilizing around 6.0x for our Objective SaaS index. Although still down significantly YoY, stable companies with history of strong growth and paths to profitability are still receiving premium valuations.





### SaaS M&A Deal Volume by Quarter

SaaS M&A deal volume, while down from from the record levels of 2021, continues to be strong and in-line with prior year trends. Fall is almost always a time for increased M&A activity and 2022 is proving to be no exception. This shows that there is still significant interest from strategic buyers and financial buyers