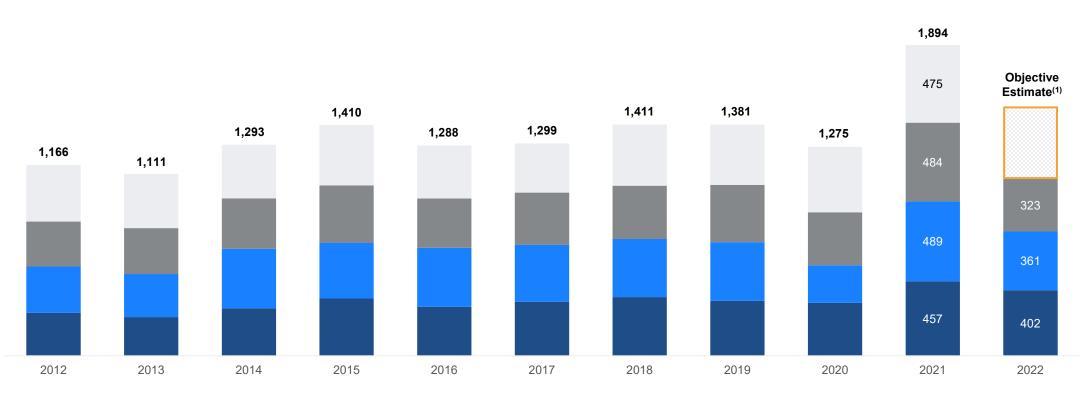

### SaaS M&A Deal Volume by Quarter

SaaS M&A deal volume, while down from from the record levels of 2021, continues to be strong and in-line with prior year trends. Fall is almost always a time for increased M&A activity and 2022 is proving to be no exception. This shows that there is still significant interest from strategic buyers and financial buyers for high-quality SaaS businesses in rapidly evolving markets.

■Q1 ■Q2 ■Q3 ■Q4

(1) Objective estimate assumes 15% YoY decrease in M&A deal volume

Confidential