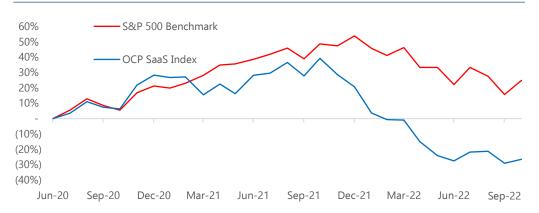

#### Investment Banking Engineered To Achieve Maximum Results



## **Objective Investment Banking & Valuation Technology Practice:**

Monthly SaaS Market Update

October 2022



### **Objective SaaS Index Overview**

Our Objective SaaS Index comprises 90 publicly traded companies that have been determined to be SaaS businesses. This index is updated on a monthly basis to account for changes due to acquisitions, IPOs, or changes in underlying business models and is based on publicly available financial data.





#### Objective SaaS Index TEV vs S&P 500





### SaaS Trading Multiples: Median EV/TTM Revenue Multiple

After median EV/TTM Revenue multiples declined 7 out of 8 months from October 2021 through June 2022, valuations seem to be stabilizing around 6.0x for our Objective SaaS index. Although still down significantly YoY, stable companies with history of strong growth and paths to profitability are still receiving premium valuations.





### SaaS M&A Deal Volume by Quarter

SaaS M&A deal volume, while down from from the record levels of 2021, continues to be strong and in-line with prior year trends. Fall is almost always a time for increased M&A activity and 2022 is proving to be no exception. This shows that there is still significant interest from strategic buyers and financial buyers for high-quality SaaS businesses in rapidly