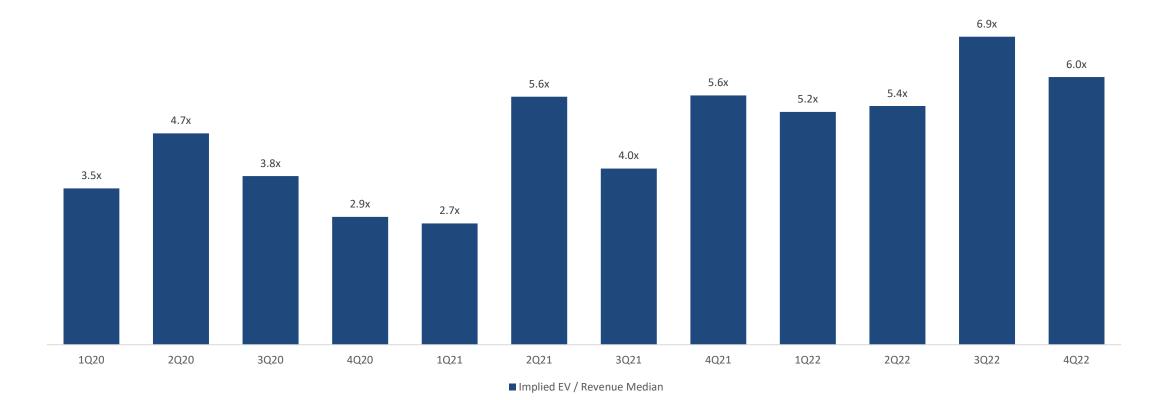

### SaaS Trading Multiples: Median EV/TTM Revenue Multiple

After median EV/TTM Revenue multiples declined 7 out of 8 months from October 2021 through June 2022, valuations seem to be stabilizing around 6.0x for our Objective SaaS index. Although still down significantly YoY, stable companies with history of strong growth and paths to profitability are still receiving premium valuations.